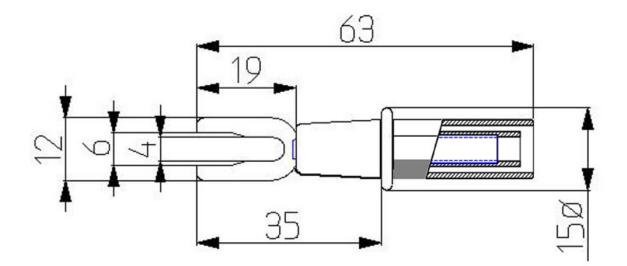

ng.     |
|-----------------------|
| Measurement Category. |
| Current Rating.       |
| Insultion Category.   |
| Pollution Degree.     |

1000V CAT II 20 Amp Double/Reinforced. Two (2)

Silvertronic confirm that the product(s) listed have been designed, manufactured and tested to and are therefore fully compliant to:

## IEC61010-031:2002 (First Edition) + Amd. 1:2008.

Together with the corresponding UL and CSA Standards, and are subject of a CB Scheme report. All products marked as per IEC requirements. UL and CSA marking upon request.

All testing carried out by independent third party test house and CB Test Laboratory,

## MET Laboratories Inc. Baltimore MD 21230 USA

The product(s) also meet the requirements of the Low Voltage Directive and where applicable comply with HSE GS.38.